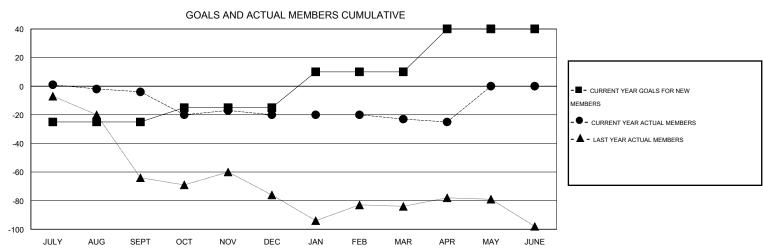

## **LOCATION MANITOBA**

 $\mathsf{GMT}\;\mathsf{CA}\;2$ 

|               |                  | Clubs             |                  |                  | Members               |                    |                                     |                    |                  |  |
|---------------|------------------|-------------------|------------------|------------------|-----------------------|--------------------|-------------------------------------|--------------------|------------------|--|
|               | RESUI            | LTS FOR 2015-2016 | i                |                  | RESULTS FOR 2015-2016 |                    |                                     |                    |                  |  |
| QUARTER       | NEW CLUB<br>GOAL | NEW CLUBS         | DROPPED<br>CLUBS | NET<br>GAIN/LOSS | QUARTER               | NEW MEMBER<br>GOAL | CHARTER AND<br>NEW MEMBERS<br>ADDED | DROPPED<br>MEMBERS | NET<br>GAIN/LOSS |  |
| JULY/AUG/SEPT | 0                | 0                 | 0                | 0                | JULY/AUG/SEPT         | -25                | 16                                  | 20                 | -4               |  |
| OCT/NOV/DEC   | 0                | 0                 | 0                | 0                | OCT/NOV/DEC           | 10                 | 27                                  | 43                 | -16              |  |
| JAN/FEB/MAR   | 0                | 0                 | 0                | 0                | JAN/FEB/MAR           | 25                 | 9                                   | 12                 | -3               |  |
| APR/MAY/JUNE  | 1                | 0                 | 0                | 0                | APR/MAY/JUNE          | 30                 | 7                                   | 9                  | -2               |  |